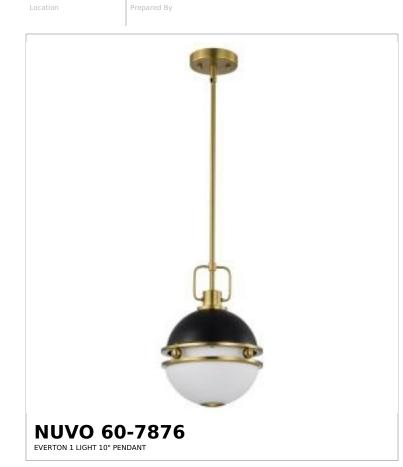

## SATCO NUVO

Project Name

Notes

| General                             |                                                        |
|-------------------------------------|--------------------------------------------------------|
| Status                              | Active                                                 |
| Collection                          | Everton                                                |
| Finish                              | Matte Black                                            |
| Style                               | Transitional                                           |
| Number of Lamps                     | 1                                                      |
| Height (in.)                        | 13.25                                                  |
| Width (in.)                         | 10                                                     |
| Indoor or Outdoor Fixture           | Indoor                                                 |
| Specifications                      |                                                        |
| Base                                | Medium                                                 |
| Bulb Type                           | Lamp Dependent                                         |
| Max Wattage                         | 60W                                                    |
| Voltage                             | 120V                                                   |
| Bulb Included                       | No                                                     |
| Dimmable                            | Lamp Dependent                                         |
| Glass Description                   | Etched Opal                                            |
| Weight (lb.)                        | 6.63                                                   |
| Sloped Ceiling                      | Yes                                                    |
| Fixture Shape                       | Sphere                                                 |
| Fixture Type                        | Pendant                                                |
| Fixture Material                    | Steel                                                  |
| Dimensions                          |                                                        |
| Back Plate or Canopy Height (in.)   | 1                                                      |
| Back Plate or Canopy Diameter (in.) | 4.75                                                   |
| Stem Length                         | 36 in.                                                 |
| Compliance                          |                                                        |
| Safety Listing                      | cETLus - Listed                                        |
| Location Rating                     | Dry                                                    |
| ENERGY STAR                         | No                                                     |
| DLC Approved                        | No                                                     |
| California Status                   | Lawful for sale in California                          |
| Title 20 / 24 Status                | Lawful for sale                                        |
| California Prop 65                  | Lead                                                   |
| RoHS Compliant                      | Yes                                                    |
| Additional Information              |                                                        |
| Includes                            | (2) 6 Inch Rods; (2) 12 Inch Rods; (1) 12 Foot<br>Wire |
| Warranty                            | 1-Year                                                 |