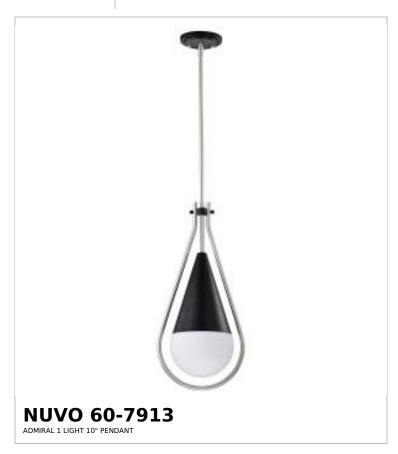

## SATCO NUVO

Project Name

ocation Prepared By

Notes

vw1 09-07-2025 21:00:04

| Status                    | Active       |  |
|---------------------------|--------------|--|
| Collection                | Admiral      |  |
| Finish                    | Matte Black  |  |
| Style                     | Contemporary |  |
| Number of Lamps           | 1            |  |
| Height (in.)              | 21.5         |  |
| Width (in.)               | 10           |  |
| Indoor or Outdoor Fixture | Indoor       |  |

| Base              | Medium         |  |
|-------------------|----------------|--|
| Bulb Type         | Lamp Dependent |  |
| Max Wattage       | 60W            |  |
| Voltage           | 120V           |  |
| Bulb Included     | No             |  |
| Dimmable          | Lamp Dependent |  |
| Glass Description | White Opal     |  |
| Weight (lb.)      | 5.72           |  |
| Sloped Ceiling    | Yes            |  |
| Fixture Shape     | Teardrop       |  |
| Fixture Type      | Pendant        |  |
| Fixture Material  | Steel          |  |