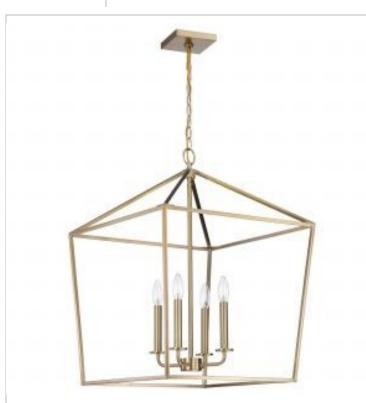

## SATCO NUVO

Project Name

Prepared By

**NUVO 60-7932** EMMA 4LT LG PENDANT

Notes

| General                           |                                                                                           |
|-----------------------------------|-------------------------------------------------------------------------------------------|
| Status                            | Active                                                                                    |
| Collection                        | Emma                                                                                      |
| Finish                            | Burnished Brass                                                                           |
| Style                             | Transitional                                                                              |
| Number of Lamps                   | 4                                                                                         |
| Height (in.)                      | 26.5                                                                                      |
| Width (in.)                       | 20                                                                                        |
| Length (in.)                      | 20                                                                                        |
| Indoor or Outdoor Fixture         | Indoor                                                                                    |
| Specifications                    |                                                                                           |
| Base                              | Candelabra                                                                                |
| Bulb Type                         | Lamp Dependent                                                                            |
| Max Wattage                       | 60W                                                                                       |
| Voltage                           | 120V                                                                                      |
| Bulb Included                     | No                                                                                        |
| Dimmable                          | Lamp Dependent                                                                            |
| Dimming Note                      | Dimming requirements and compatible<br>dimmers are dependent on the light bulb(s)<br>used |
| Weight (lb.)                      | 7.41                                                                                      |
| Sloped Ceiling                    | Yes                                                                                       |
| Fixture Type                      | Pendant                                                                                   |
| Fixture Material                  | Steel                                                                                     |
| Dimensions                        |                                                                                           |
| Back Plate or Canopy Length (in.) | 5                                                                                         |
| Back Plate or Canopy Width (in.)  | 5                                                                                         |
| Back Plate or Canopy Height (in.) | 0.75                                                                                      |
| Chain Length                      | 48 in.                                                                                    |
| Compliance                        |                                                                                           |
| Safety Listing                    | cULus - Certified                                                                         |
| Location Rating                   | Dry                                                                                       |
| DLC Approved                      | No                                                                                        |
| California Status                 | Lawful for sale in California                                                             |
| Title 20 / 24 Status              | Lawful for sale                                                                           |
| California Prop 65                | Lead                                                                                      |
| Additional Information            |                                                                                           |
| Includes                          | Mounting hardware and accessories; (1) 48<br>Inch Chain; (1) 12 Foot Wire                 |
| Warranty                          | 1-Year                                                                                    |