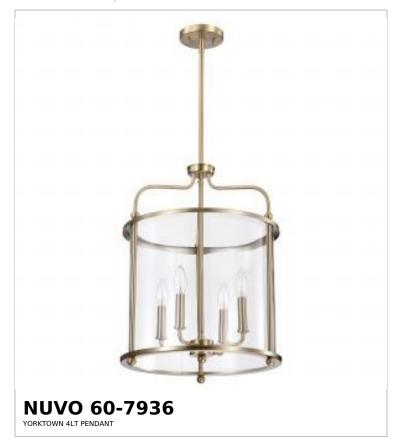

## SATCO NUVO

Project Name

ocation Prepared By

Notes

rw] 04-23-2025 00:25:1

| Status                    | Discontinued    |  |
|---------------------------|-----------------|--|
| Collection                | Yorktown        |  |
| Finish                    | Burnished Brass |  |
| Style                     | Traditional     |  |
| Number of Lamps           | 4               |  |
| Height (in.)              | 22              |  |
| Width (in.)               | 16              |  |
| Indoor or Outdoor Fixture | Indoor          |  |

| Base              | Candelabra                                                                         |
|-------------------|------------------------------------------------------------------------------------|
| Bulb Type         | Lamp Dependent                                                                     |
| Max Wattage       | 60W                                                                                |
| Voltage           | 120V                                                                               |
| Bulb Included     | No                                                                                 |
| Dimmable          | Lamp Dependent                                                                     |
| Dimming Note      | Dimming requirements and compatible dimmers are dependent on the light bulb(s used |
| Glass Description | Clear                                                                              |
| Weight (lb.)      | 14.61                                                                              |
| Sloped Ceiling    | Yes                                                                                |
| Fixture Type      | Pendant                                                                            |
| Fixture Material  | Steel                                                                              |

| Dimensions                          |        |  |
|-------------------------------------|--------|--|
| Back Plate or Canopy Height (in.)   | 0.75   |  |
| Back Plate or Canopy Diameter (in.) | 5      |  |
| Stem Length                         | 36 in. |  |