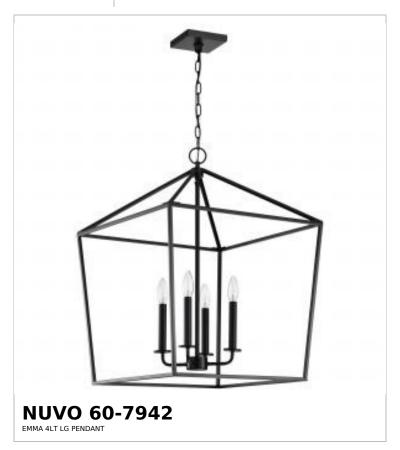

## SATCO NUVO

Project Name

ocation Prepared By

Notes

w1 08-14-2025 23:35

| Status                    | Active       |  |
|---------------------------|--------------|--|
| Collection                | Emma         |  |
| Finish                    | Matte Black  |  |
| Style                     | Transitional |  |
| Number of Lamps           | 4            |  |
| Height (in.)              | 26.5         |  |
| Width (in.)               | 20           |  |
| Length (in.)              | 20           |  |
| Indoor or Outdoor Fixture | Indoor       |  |