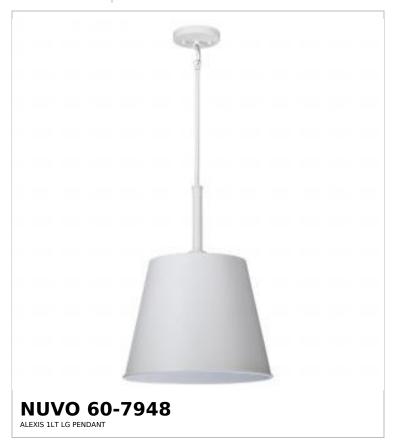

## SATCO NUVO

Project Name

ocation Prepared By

| N | of | 7 | 2 | s |
|---|----|---|---|---|

| Status                    | Active       |  |
|---------------------------|--------------|--|
| Collection                | Alexis       |  |
| Finish                    | Matte White  |  |
| Style                     | Contemporary |  |
| Number of Lamps           | 1            |  |
| Height (in.)              | 20.75        |  |
| Width (in.)               | 15           |  |
| Indoor or Outdoor Fixture | Indoor       |  |

| Base               | Medium                                                                              |
|--------------------|-------------------------------------------------------------------------------------|
| Bulb Type          | Lamp Dependent                                                                      |
| Max Wattage        | 100W                                                                                |
| Voltage            | 120V                                                                                |
| Bulb Included      | No                                                                                  |
| Dimmable           | Lamp Dependent                                                                      |
| Dimming Note       | Dimming requirements and compatible dimmers are dependent on the light bulb(s) used |
| Fabric Description | Off-White                                                                           |
| Weight (lb.)       | 5.72                                                                                |
| Sloped Ceiling     | Yes                                                                                 |
| Fixture Type       | Pendant                                                                             |
| Fixture Material   | Steel                                                                               |

| Dimensions                          |        |
|-------------------------------------|--------|
| Back Plate or Canopy Height (in.)   | 0.75   |
| Back Plate or Canopy Diameter (in.) | 5      |
| Stem Length                         | 36 in. |
| Compliance                          |        |