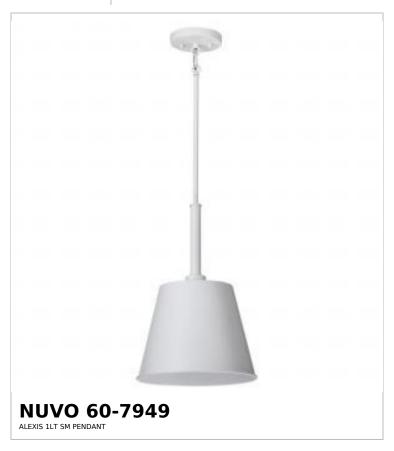

## SATCO NUVO

Project Name

ocation Prepared By

Notes

rw] 08-19-2025 23:44:5

| General                   |              |  |
|---------------------------|--------------|--|
| Status                    | Active       |  |
| Collection                | Alexis       |  |
| Finish                    | Matte White  |  |
| Style                     | Contemporary |  |
| Number of Lamps           | 1            |  |
| Height (in.)              | 17.13        |  |
| Width (in.)               | 11           |  |
| Indoor or Outdoor Fixture | Indoor       |  |

| Base               | Medium                                                                             |
|--------------------|------------------------------------------------------------------------------------|
| Bulb Type          | Lamp Dependent                                                                     |
| Max Wattage        | 100W                                                                               |
| Voltage            | 120V                                                                               |
| Bulb Included      | No                                                                                 |
| Dimmable           | Lamp Dependent                                                                     |
| Dimming Note       | Dimming requirements and compatible dimmers are dependent on the light bulb(s used |
| Fabric Description | Off-White                                                                          |
| Weight (lb.)       | 3.72                                                                               |
| Sloped Ceiling     | Yes                                                                                |
| Fixture Type       | Pendant                                                                            |
| Fixture Material   | Steel                                                                              |

| Dimensions                          |        |
|-------------------------------------|--------|
| Back Plate or Canopy Height (in.)   | 0.75   |
| Back Plate or Canopy Diameter (in.) | 5      |
| Stem Length                         | 36 in. |