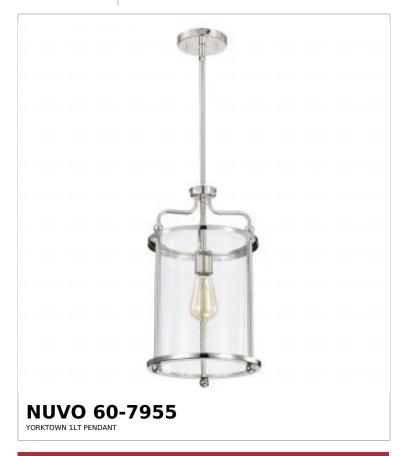

## SATCO NUVO

Project Name

ocation Prepared By

Notes

ww] 08-21-2025 22:56:

| General                   |                 |  |
|---------------------------|-----------------|--|
| Status                    | Discontinued    |  |
| Collection                | Yorktown        |  |
| Finish                    | Polished Nickel |  |
| Style                     | Traditional     |  |
| Number of Lamps           | 1               |  |
| Height (in.)              | 18.13           |  |
| Width (in.)               | 10              |  |
| Indoor or Outdoor Fixture | Indoor          |  |

| Base              | Medium                                                                              |
|-------------------|-------------------------------------------------------------------------------------|
| Bulb Type         | Lamp Dependent                                                                      |
| Max Wattage       | 100W                                                                                |
| Voltage           | 120V                                                                                |
| Bulb Included     | No                                                                                  |
| Dimmable          | Lamp Dependent                                                                      |
| Dimming Note      | Dimming requirements and compatible dimmers are dependent on the light bulb(s) used |
| Glass Description | Clear                                                                               |
| Weight (lb.)      | 7.52                                                                                |
| Sloped Ceiling    | Yes                                                                                 |
| Fixture Type      | Pendant                                                                             |
| Fixture Material  | Steel                                                                               |

| Dimensions                          |        |
|-------------------------------------|--------|
| Back Plate or Canopy Height (in.)   | 0.75   |
| Back Plate or Canopy Diameter (in.) | 5      |
| Stem Length                         | 36 in. |