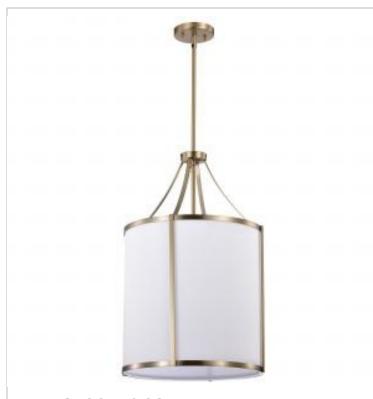

## SATCO' NUVO

Project Name

Prepared By

NUVO 60-7962

Notes

| General                             |                                                                                           |
|-------------------------------------|-------------------------------------------------------------------------------------------|
| Status                              | Active                                                                                    |
| Collection                          | Easton                                                                                    |
| Finish                              | Burnished Brass                                                                           |
| Style                               | Transitional                                                                              |
| Number of Lamps                     | 3                                                                                         |
| Height (in.)                        | 25.75                                                                                     |
| Width (in.)                         | 16                                                                                        |
| Indoor or Outdoor Fixture           | Indoor                                                                                    |
| Specifications                      |                                                                                           |
| Base                                | Medium                                                                                    |
| Bulb Type                           | Lamp Dependent                                                                            |
| Max Wattage                         | 100W                                                                                      |
| Voltage                             | 120V                                                                                      |
| Bulb Included                       | No                                                                                        |
| Dimmable                            | Lamp Dependent                                                                            |
| Dimming Note                        | Dimming requirements and compatible<br>dimmers are dependent on the light bulb(s)<br>used |
| Fabric Description                  | White Linen                                                                               |
| Weight (lb.)                        | 7.59                                                                                      |
| Sloped Ceiling                      | Yes                                                                                       |
| Fixture Type                        | Pendant                                                                                   |
| Fixture Material                    | Steel                                                                                     |
| Dimensions                          |                                                                                           |
| Back Plate or Canopy Height (in.)   | 0.75                                                                                      |
| Back Plate or Canopy Diameter (in.) | 5                                                                                         |
| Stem Length                         | 36 in.                                                                                    |
| Compliance                          |                                                                                           |
| Safety Listing                      | cULus - Certified                                                                         |
| Location Rating                     | Dry                                                                                       |
| DLC Approved                        | No                                                                                        |
| California Status                   | Lawful for sale in California                                                             |
| Title 20 / 24 Status                | Lawful for sale                                                                           |
| California Prop 65                  | Lead                                                                                      |
| Additional Information              |                                                                                           |
| Includes                            | Mounting hardware and accessories;(2) 6 Inch<br>Rods; (2) 12 Inch Rods; (1) 12 Foot Wire  |
| Warranty                            | 1-Year                                                                                    |