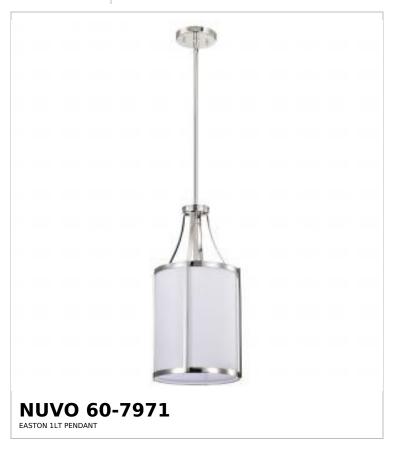

## SATCO NUVO

Project Name

ocation Prepared By

| N | o | t | е | s |
|---|---|---|---|---|

| Status                    | Active          |  |
|---------------------------|-----------------|--|
| Collection                | Easton          |  |
| Finish                    | Polished Nickel |  |
| Style                     | Transitional    |  |
| Number of Lamps           | 1               |  |
| Height (in.)              | 19.88           |  |
| Width (in.)               | 9.75            |  |
| Indoor or Outdoor Fixture | Indoor          |  |

| Base               | Medium                                                                             |
|--------------------|------------------------------------------------------------------------------------|
| Bulb Type          | Lamp Dependent                                                                     |
| Max Wattage        | 100W                                                                               |
| Voltage            | 120V                                                                               |
| Bulb Included      | No                                                                                 |
| Dimmable           | Lamp Dependent                                                                     |
| Dimming Note       | Dimming requirements and compatible dimmers are dependent on the light bulb(s used |
| Fabric Description | White Linen                                                                        |
| Weight (lb.)       | 4.73                                                                               |
| Sloped Ceiling     | Yes                                                                                |
| Fixture Type       | Pendant                                                                            |
| Fixture Material   | Steel                                                                              |

| Dimensions                          |        |
|-------------------------------------|--------|
| Back Plate or Canopy Height (in.)   | 0.75   |
| Back Plate or Canopy Diameter (in.) | 5      |
| Stem Length                         | 36 in. |