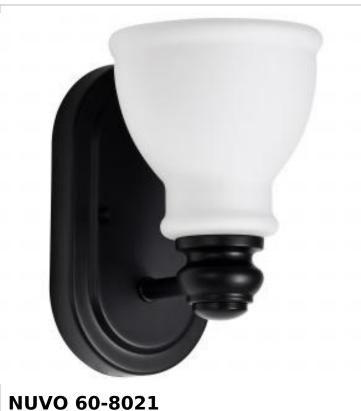

## SATCO' NUVO

Project Name

Prepared By

RUSSEL 1 LIGHT VANITY

Notes

| General                           |                               |
|-----------------------------------|-------------------------------|
| Status                            | Active                        |
| Collection                        | Russel                        |
| Finish                            | Matte Black                   |
| Style                             | Traditional                   |
| Number of Lamps                   | 1                             |
| Height (in.)                      | 8.13                          |
| Width (in.)                       | 5.38                          |
| Extension (in.)                   | 6.88                          |
| Indoor or Outdoor Fixture         | Indoor                        |
| Specifications                    |                               |
| Base                              | Medium                        |
| Bulb Type                         | Lamp Dependent                |
| Max Wattage                       | 60W                           |
| Voltage                           | 120V                          |
| Bulb Included                     | No                            |
| Dimmable                          | Lamp Dependent                |
| Glass Description                 | Satin White                   |
| Fabric Description                | Satin White                   |
| Weight (lb.)                      | 2.02                          |
| Sloped Ceiling                    | No                            |
| Up/Down Installation              | Universal                     |
| Fixture Shape                     | Round                         |
| Fixture Type                      | Vanity                        |
| Fixture Material                  | Steel                         |
| Dimensions                        |                               |
| Back Plate or Canopy Length (in.) | 4.38                          |
| Back Plate or Canopy Height (in.) | 7.88                          |
| Top to Outlet                     | 4.25                          |
| Compliance                        |                               |
| Safety Listing                    | cETLus                        |
| Location Rating                   | Damp                          |
| ADA Compliant                     | No                            |
| California Status                 | Lawful for sale in California |
| Title 20 / 24 Status              | Lawful for sale               |
| California Prop 65                | Lead                          |
| RoHS Compliant                    | Yes                           |
| FCC Compliant                     | Yes                           |
| Additional Information            |                               |
| Warranty                          | 1-Year                        |