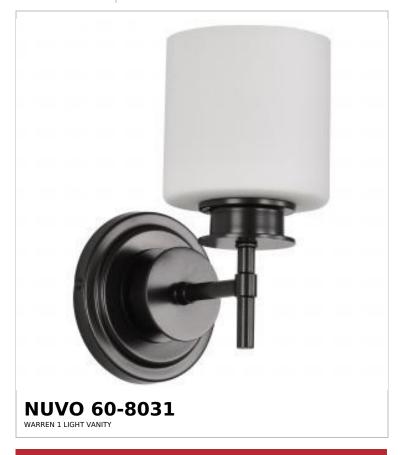

## SATCO NUVO

Project Name

Prepared By

Notes

| Status                    | Active       |  |
|---------------------------|--------------|--|
| Collection                | Warren       |  |
| Finish                    | Gun Metal    |  |
| Style                     | Transitional |  |
| Number of Lamps           | 1            |  |
| Height (in.)              | 9.38         |  |
| Width (in.)               | 5            |  |
| Extension (in.)           | 7.38         |  |
| Indoor or Outdoor Fixture | Indoor       |  |