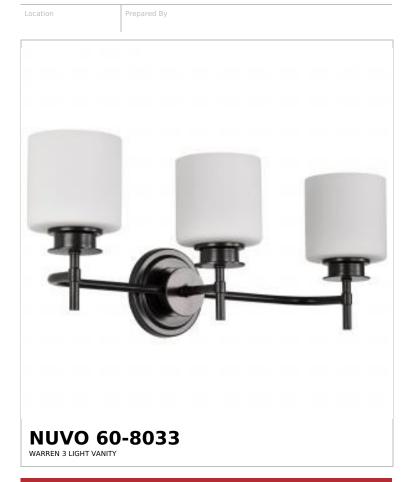

## SATCO NUVO

Project Name

Notes

| General                             |                               |
|-------------------------------------|-------------------------------|
| Status                              | Active                        |
| Collection                          | Warren                        |
| Finish                              | Gun Metal                     |
| Style                               | Transitional                  |
| Number of Lamps                     | 3                             |
| Height (in.)                        | 9.38                          |
| Width (in.)                         | 24                            |
| Extension (in.)                     | 7.38                          |
| Indoor or Outdoor Fixture           | Indoor                        |
| Specifications                      |                               |
| Base                                | Medium                        |
| Bulb Type                           | Lamp Dependent                |
| Max Wattage                         | 60W                           |
| Voltage                             | 120V                          |
| Bulb Included                       | No                            |
| Dimmable                            | Lamp Dependent                |
| Glass Description                   | Satin White                   |
| Fabric Description                  | Satin White                   |
| Weight (lb.)                        | 6.07                          |
| Sloped Ceiling                      | No                            |
| Up/Down Installation                | Universal                     |
| Fixture Shape                       | Round                         |
| Fixture Type                        | Vanity                        |
| Fixture Material                    | Steel                         |
| Dimensions                          |                               |
| Back Plate or Canopy Diameter (in.) | 5                             |
| Top to Outlet                       | 6.75                          |
| Compliance                          |                               |
| Safety Listing                      | cETLus                        |
| Location Rating                     | Damp                          |
| ADA Compliant                       | No                            |
| California Status                   | Lawful for sale in California |
| Title 20 / 24 Status                | Lawful for sale               |
| California Prop 65                  | Lead                          |
| RoHS Compliant                      | Yes                           |
| FCC Compliant                       | Yes                           |