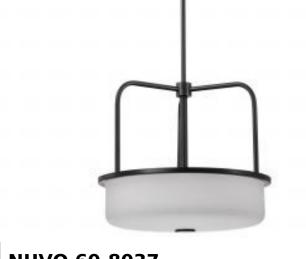

## NUVO 60-8037 WARREN 17" PENDANT

Notes

| Status                              | Active                                                   |
|-------------------------------------|----------------------------------------------------------|
| Collection                          | Warren                                                   |
| Finish                              | Gun Metal                                                |
| Style                               | Transitional                                             |
| Number of Lamps                     | 3                                                        |
| Height (in.)                        | 15                                                       |
| Width (in.)                         | 17                                                       |
| Indoor or Outdoor Fixture           | Indoor                                                   |
| Specifications                      |                                                          |
| Base                                | Medium                                                   |
| Bulb Type                           | Lamp Dependent                                           |
| Max Wattage                         | 60W                                                      |
| Voltage                             | 120V                                                     |
| Bulb Included                       | No                                                       |
| Dimmable                            | Lamp Dependent                                           |
| Glass Description                   | Satin White                                              |
| Fabric Description                  | Satin White                                              |
| Weight (lb.)                        | 13.16                                                    |
| Sloped Ceiling                      | Yes                                                      |
| Fixture Shape                       | Round                                                    |
| Fixture Type                        | Pendant                                                  |
| Fixture Material                    | Steel                                                    |
| Dimensions                          |                                                          |
| Back Plate or Canopy Height (in.)   | 0.87                                                     |
| Back Plate or Canopy Diameter (in.) | 5                                                        |
| Stem Length                         | 36 in.                                                   |
| Compliance                          |                                                          |
| Safety Listing                      | cETLus                                                   |
| Location Rating                     | Dry                                                      |
| California Status                   | Lawful for sale in California                            |
| Title 20 / 24 Status                | Lawful for sale                                          |
| California Prop 65                  | Lead                                                     |
| RoHS Compliant                      | Yes                                                      |
| FCC Compliant                       | Yes                                                      |
| Additional Information              |                                                          |
| Includes                            | (2) 6 Inch Stems; (2) 12 Inch Stems; (1) 12<br>Foot Wire |
| Warranty                            | 1-Year                                                   |