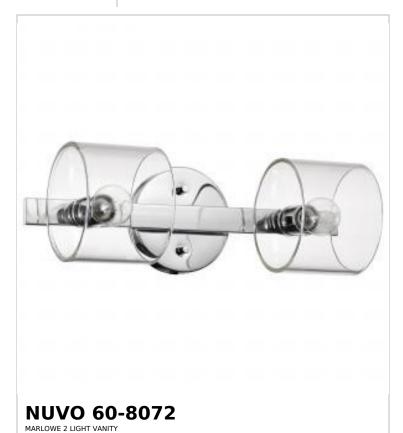

## SATCO NUVO

Project Name

ocation Prepared By

Notes

ww1 09-04-2025 01:18:

| Status                    | Active          |  |
|---------------------------|-----------------|--|
| Collection                | Marlowe         |  |
| Finish                    | Polished Nickel |  |
| Style                     | Contemporary    |  |
| Number of Lamps           | 2               |  |
| Height (in.)              | 5.13            |  |
| Width (in.)               | 15.5            |  |
| Extension (in.)           | 7.25            |  |
| Indoor or Outdoor Fixture | Indoor          |  |

| Specifications       |                |  |
|----------------------|----------------|--|
| Base                 | Candelabra     |  |
| Bulb Type            | Lamp Dependent |  |
| Max Wattage          | 60W            |  |
| Voltage              | 120V           |  |
| Bulb Included        | No             |  |
| Dimmable             | Lamp Dependent |  |
| Glass Description    | Clear          |  |
| Fabric Description   | Clear          |  |
| Weight (lb.)         | 3.44           |  |
| Sloped Ceiling       | No             |  |
| Up/Down Installation | Universal      |  |
| Fixture Shape        | Round          |  |
| Fixture Type         | Vanity         |  |
| Fixture Material     | Steel          |  |