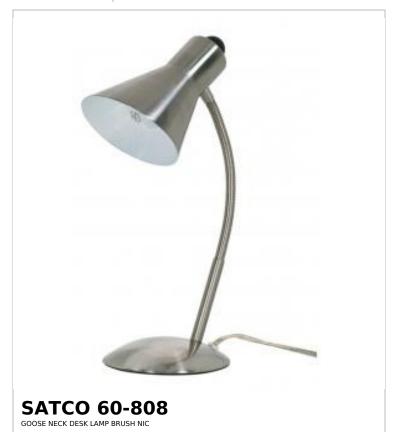

## SATCO NUVO

Project Name

ocation Prepared By

Notes

rww1 05-12-2025 02:43:0

| General                   |                |  |
|---------------------------|----------------|--|
| Status                    | Discontinued   |  |
| Finish                    | Brushed Nickel |  |
| Style                     | Transitional   |  |
| Number of Lamps           | 1              |  |
| Height (in.)              | 16.5           |  |
| Indoor or Outdoor Fixture | Indoor         |  |
| Consultinations           |                |  |