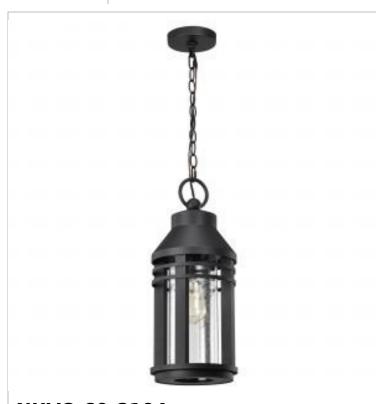

## SATCO' NUVO

Project Name

\_\_\_\_\_

Prepared By

NUVO 60-8104 WILTON 1 LIGHT HANGING LANTERN

Notes

| General                             |                               |
|-------------------------------------|-------------------------------|
| Status                              | Active                        |
| Collection                          | Wilton                        |
| Finish                              | Matte Black                   |
| Style                               | Traditional                   |
| Number of Lamps                     | 1                             |
| Height (in.)                        | 19.75                         |
| Width (in.)                         | 8.25                          |
| Indoor or Outdoor Fixture           | Outdoor                       |
| Specifications                      |                               |
| Base                                | Medium                        |
| Bulb Type                           | Lamp Dependent                |
| Max Wattage                         | 100W                          |
| Voltage                             | 120V                          |
| Bulb Included                       | No                            |
| Dimmable                            | Lamp Dependent                |
| Glass Description                   | Clear Seeded                  |
| Fabric Description                  | Clear Seeded                  |
| Weight (lb.)                        | 8.27                          |
| Sloped Ceiling                      | No                            |
| Fixture Shape                       | Round                         |
| Fixture Type                        | Hanging Lantern               |
| Fixture Material                    | Die-Cast Aluminum / Glass     |
| Dimensions                          |                               |
| Back Plate or Canopy Height (in.)   | 1                             |
| Back Plate or Canopy Diameter (in.) | 4.75                          |
| Chain Length                        | 48 in.                        |
| Compliance                          |                               |
| Safety Listing                      | cETLus - Listed               |
| Location Rating                     | Damp                          |
| ADA Compliant                       | No                            |
| California Status                   | Lawful for sale in California |
| Title 20 / 24 Status                | Lawful for sale               |
| California Prop 65                  | Lead                          |
| RoHS Compliant                      | Yes                           |
| FCC Compliant                       | Yes                           |
| Additional Information              |                               |