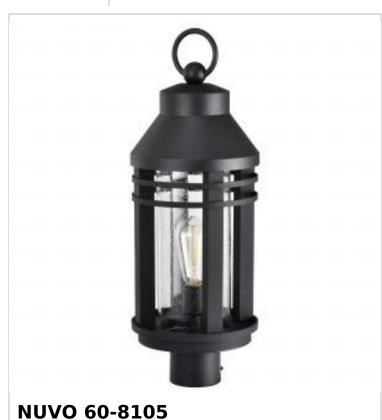

## SATCO' NUVO

Project Name

ocation

Prepared By

WILTON 1 LIGHT POST TOP

Notes

| General                             |                               |
|-------------------------------------|-------------------------------|
| Status                              | Active                        |
| Collection                          | Wilton                        |
| Finish                              | Matte Black                   |
| Style                               | Traditional                   |
| Number of Lamps                     | 1                             |
| Height (in.)                        | 22.63                         |
| Width (in.)                         | 8.25                          |
| Indoor or Outdoor Fixture           | Outdoor                       |
| Specifications                      |                               |
| Base                                | Medium                        |
| Bulb Type                           | Lamp Dependent                |
| Max Wattage                         | 100W                          |
| Voltage                             | 120V                          |
| Bulb Included                       | No                            |
| Dimmable                            | Lamp Dependent                |
| Glass Description                   | Clear Seeded                  |
| Fabric Description                  | Clear Seeded                  |
| Weight (lb.)                        | 7.06                          |
| Sloped Ceiling                      | No                            |
| Fixture Shape                       | Round                         |
| Fixture Type                        | Post Top                      |
| Fixture Material                    | Die-Cast Aluminum / Glass     |
| Dimensions                          |                               |
| Back Plate or Canopy Height (in.)   | 2.75                          |
| Back Plate or Canopy Diameter (in.) | 3.25                          |
| Compliance                          |                               |
| Safety Listing                      | cETLus - Listed               |
| Location Rating                     | Wet                           |
| ADA Compliant                       | No                            |
| California Status                   | Lawful for sale in California |
| Title 20 / 24 Status                | Lawful for sale               |
| California Prop 65                  | Lead                          |
| RoHS Compliant                      | Yes                           |
| FCC Compliant                       | Yes                           |
| Additional Information              |                               |