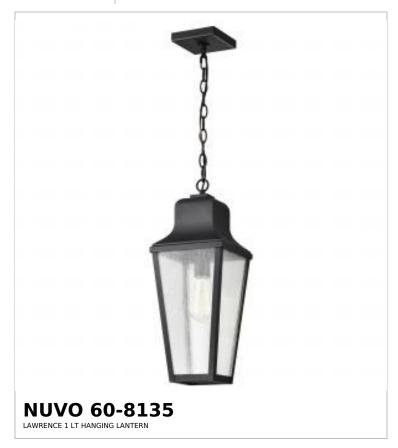

## SATCO NUVO

Project Name

ocation Prepared By

Notes

ww1 09-11-2025 23:43:

| Status                    | Active      |  |
|---------------------------|-------------|--|
| Collection                | Lawrence    |  |
| Finish                    | Matte Black |  |
| Style                     | Traditional |  |
| Number of Lamps           | 1           |  |
| Height (in.)              | 20          |  |
| Width (in.)               | 7.63        |  |
| Indoor or Outdoor Fixture | Outdoor     |  |

| Base                              | Medium                    |
|-----------------------------------|---------------------------|
| Bulb Type                         | Lamp Dependent            |
| Max Wattage                       | 100W                      |
| Voltage                           | 120V                      |
| Bulb Included                     | No                        |
| Dimmable                          | Lamp Dependent            |
| Glass Description                 | Clear Seeded              |
| Fabric Description                | Clear Seeded              |
| Weight (lb.)                      | 9.27                      |
| Sloped Ceiling                    | No                        |
| Fixture Shape                     | Trapezoid                 |
| Fixture Type                      | Hanging Lantern           |
| Fixture Material                  | Die-Cast Aluminum / Glass |
| Dimensions                        |                           |
| Back Plate or Canopy Length (in.) | 5                         |
| Back Plate or Canopy Width (in.)  | 5                         |
| Back Plate or Canopy Height (in.) | 1                         |
| Chain Length                      | 48 in.                    |