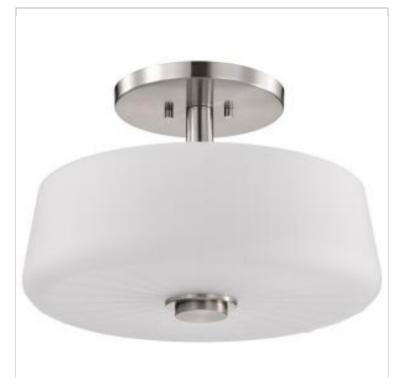

## SATCO NUVO

Project Name

Prepared By

**NUVO 60-8229** 

LUNE 3 LIGHT SEMI FLUSH

Notes

| Status                    | Active         |  |
|---------------------------|----------------|--|
| Collection                | Lune           |  |
| Finish                    | Brushed Nickel |  |
| Style                     | Contemporary   |  |
| Number of Lamps           | 3              |  |
| Height (in.)              | 10.5           |  |
| Width (in.)               | 16             |  |
| Indoor or Outdoor Fixture | Indoor         |  |

| Base               | Medium           |  |
|--------------------|------------------|--|
| Bulb Type          | Lamp Dependent   |  |
| Max Wattage        | 60W              |  |
| Voltage            | 120V             |  |
| Bulb Included      | No               |  |
| Dimmable           | Lamp Dependent   |  |
| Glass Description  | Etched White     |  |
| Fabric Description | Etched White     |  |
| Weight (lb.)       | 4                |  |
| Sloped Ceiling     | No               |  |
| Fixture Shape      | Round            |  |
| Fixture Type       | Semi Flush Mount |  |
| Fixture Material   | Steel / Glass    |  |

| Dimensions                          |         |
|-------------------------------------|---------|
| Back Plate or Canopy Height (in.)   | 0.75    |
| Back Plate or Canopy Diameter (in.) | 7.75    |
| Fitter Size                         | 3/8 in. |