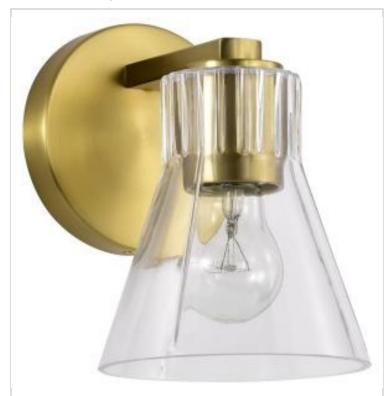

## NUVO 60-8341 GIANNA 1 LIGHT VANITY

GIANNA I LIGHT VANITY

Notes

| Status                    | Active         |  |
|---------------------------|----------------|--|
| Collection                | Gianna         |  |
| Finish                    | Vintage Brass  |  |
| Style                     | Contemporary   |  |
| Number of Lamps           | 1              |  |
| Height (in.)              | 7.5            |  |
| Width (in.)               | 5.5            |  |
| Extension (in.)           | 7              |  |
| Indoor or Outdoor Fixture | Indoor         |  |
| Specifications            |                |  |
| Base                      | Medium         |  |
| Bulb Type                 | Lamp Dependent |  |
| Max Wattage               | 60W            |  |
| Voltage                   | 120V           |  |
| Bulb Included             | No             |  |
| Dimmable                  | Lamp Dependent |  |
| Glass Description         | Clear          |  |
| Fabric Description        | Clear          |  |
| Weight (lb.)              | 1.76           |  |
| Sloped Ceiling            | No             |  |
| Up/Down Installation      | Universal      |  |
| op/Bottin installation    |                |  |
| Fixture Type              | Vanity         |  |