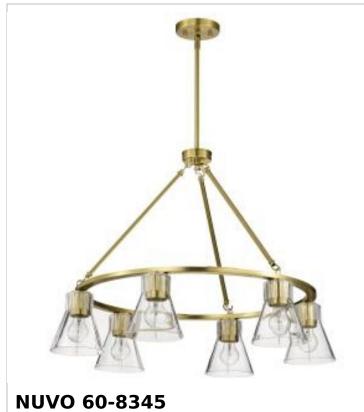

## SATCO NUVO

Project Name

```
Prepared By
```

GIANNA 6 LIGHT CHANDELIER

Notes

| General                             |                                     |
|-------------------------------------|-------------------------------------|
| Status                              | Active                              |
| Collection                          | Gianna                              |
| Finish                              | Vintage Brass                       |
| Style                               | Contemporary                        |
| Number of Lamps                     | 6                                   |
| Height (in.)                        | 21.75                               |
| Width (in.)                         | 30                                  |
| Indoor or Outdoor Fixture           | Indoor                              |
| Specifications                      |                                     |
| Base                                | Medium                              |
| Bulb Type                           | Lamp Dependent                      |
| Max Wattage                         | 60W                                 |
| Voltage                             | 120V                                |
| Bulb Included                       | No                                  |
| Dimmable                            | Lamp Dependent                      |
| Glass Description                   | Clear                               |
| Fabric Description                  | Clear                               |
| Weight (lb.)                        | 6.7                                 |
| Sloped Ceiling                      | Yes                                 |
| Fixture Type                        | Chandelier                          |
| Fixture Material                    | Steel / Glass                       |
| Dimensions                          |                                     |
| Back Plate or Canopy Height (in.)   | 0.75                                |
| Back Plate or Canopy Diameter (in.) | 5                                   |
| Stem Length                         | 36 in.                              |
| Compliance                          |                                     |
| Safety Listing                      | cETLus                              |
| Location Rating                     | Dry                                 |
| ADA Compliant                       | No                                  |
| California Status                   | Lawful for sale in California       |
| Title 20 / 24 Status                | Lawful for sale                     |
| California Prop 65                  | Lead                                |
| RoHS Compliant                      | Yes                                 |
| FCC Compliant                       | Yes                                 |
| Additional Information              |                                     |
| Includes                            | (2) 6 Inch Stems; (2) 12 Inch Stems |
| Warranty                            | 1-Year                              |