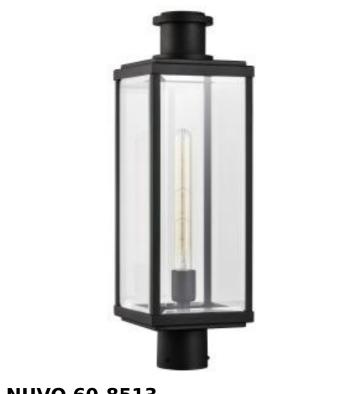

## SATCO NUVO

Project Name

Prepared By

**NUVO 60-8513** 

LUCA OUTDOOR POST LANTERN

Notes

| General                   |              |
|---------------------------|--------------|
| Status                    | Active       |
| Collection                | Luca         |
| Finish                    | Sand Black   |
| Style                     | Transitional |
| Number of Lamps           | 1            |
| Height (in.)              | 22.75        |
| Width (in.)               | 7            |
| Indoor or Outdoor Fixture | Outdoor      |