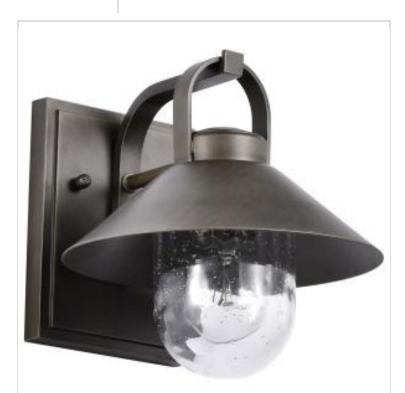

## SATCO NUVO

Project Name

Location

Prepared By

NUVO 60-8530 RIDGE SM OUTDOOR LANTERN BRZ

Notes

| General                           |                               |
|-----------------------------------|-------------------------------|
| Status                            | Active                        |
| Collection                        | Ridge                         |
| Finish                            | Bronze                        |
| Style                             | Transitional                  |
| Number of Lamps                   | 1                             |
| Height (in.)                      | 8.13                          |
| Width (in.)                       | 8                             |
| Extension (in.)                   | 9                             |
| Indoor or Outdoor Fixture         | Outdoor                       |
| Specifications                    |                               |
| Base                              | Medium                        |
| Bulb Type                         | Lamp Dependent                |
| Max Wattage                       | 40W                           |
| Voltage                           | 120V                          |
| Bulb Included                     | No                            |
| Dimmable                          | Lamp Dependent                |
| Glass Description                 | Clear Seeded                  |
| Weight (lb.)                      | 2.2                           |
| Fixture Type                      | Wall Lantern                  |
| Fixture Material                  | Aluminum / Glass              |
| Dimensions                        |                               |
| Back Plate or Canopy Width (in.)  | 6.25                          |
| Back Plate or Canopy Height (in.) | 4.75                          |
| Top to Outlet                     | 2.63                          |
| Compliance                        |                               |
| Safety Listing                    | cETLus                        |
| Location Rating                   | Wet                           |
| ADA Compliant                     | No                            |
| California Status                 | Lawful for sale in California |
| Title 20 / 24 Status              | Lawful for sale               |
| California Prop 65                | Lead                          |
| RoHS Compliant                    | Yes                           |
| FCC Compliant                     | Yes                           |
|                                   |                               |
| Additional Information            |                               |