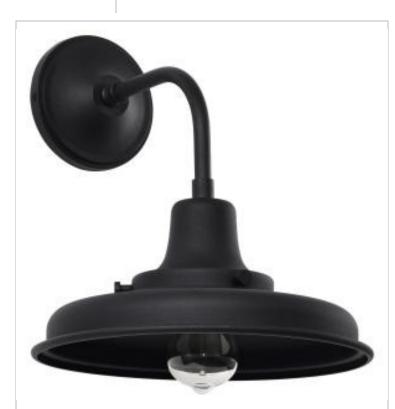

## SATCO' NUVO

Project Name

Prepared By

NUVO 60-8551 MORRIS MEDIUM OUTDOOR LANTERN

Notes

| General                             |                               |
|-------------------------------------|-------------------------------|
| Status                              | Active                        |
| Collection                          | Morris                        |
| Finish                              | Black                         |
| Style                               | Traditional                   |
| Number of Lamps                     | 1                             |
| Height (in.)                        | 13.38                         |
| Width (in.)                         | 12                            |
| Extension (in.)                     | 13.5                          |
| Indoor or Outdoor Fixture           | Outdoor                       |
| Specifications                      |                               |
| Base                                | Medium                        |
| Bulb Type                           | Lamp Dependent                |
| Max Wattage                         | 100W                          |
| Voltage                             | 120V                          |
| Bulb Included                       | No                            |
| Dimmable                            | Lamp Dependent                |
| Fabric Description                  | Black                         |
| Weight (lb.)                        | 2.65                          |
| Fixture Type                        | Wall Lantern                  |
| Fixture Material                    | Aluminum                      |
| Dimensions                          |                               |
| Back Plate or Canopy Diameter (in.) | 5.25                          |
| Top to Outlet                       | 2.63                          |
| Compliance                          |                               |
| Safety Listing                      | cETLus                        |
| Location Rating                     | Wet                           |
| ADA Compliant                       | No                            |
| California Status                   | Lawful for sale in California |
| Title 20 / 24 Status                | Lawful for sale               |
| California Prop 65                  | Lead                          |
| RoHS Compliant                      | Yes                           |
| FCC Compliant                       | Yes                           |
| Additional Information              |                               |
| Warranty                            | 1-Year                        |