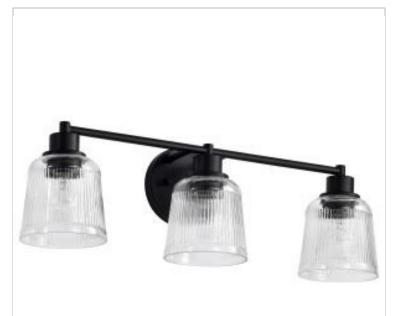

## SATCO NUVO

Project Name

ocation Prepared By

**NUVO 60-8603** 

GRAYSON 3 LIGHT VANITY

Notes

ww1 09-01-2025 22:59:2

| General                   |              |
|---------------------------|--------------|
| Status                    | Active       |
| Collection                | Grayson      |
| Finish                    | Matte Black  |
| Style                     | Transitional |
| Number of Lamps           | 3            |
| Height (in.)              | 7.5          |
| Width (in.)               | 24           |
| Extension (in.)           | 6            |
| Indoor or Outdoor Fixture | Indoor       |