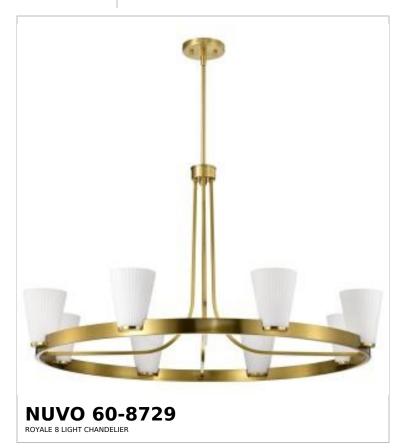

## SATCO NUVO

Project Name

ocation Prepared By

Notes

vww] 09-01-2025 22:59

| Status                    | Active          |  |
|---------------------------|-----------------|--|
| Collection                | Royale          |  |
| Finish                    | Burnished Brass |  |
| Style                     | Contemporary    |  |
| Number of Lamps           | 8               |  |
| Height (in.)              | 22              |  |
| Width (in.)               | 40              |  |
| Indoor or Outdoor Fixture | Indoor          |  |

| Base              | Medium         |
|-------------------|----------------|
| Bulb Type         | Lamp Dependent |
| Max Wattage       | 60W            |
| Voltage           | 120V           |
| Bulb Included     | No             |
| Dimmable          | Lamp Dependent |
| Glass Description | Ribbed White   |
| Weight (lb.)      | 16.06          |
| Sloped Ceiling    | Yes            |
| Fixture Type      | Chandelier     |
| Fixture Material  | Steel / Glass  |

| Dimensions                          |        |
|-------------------------------------|--------|
| Back Plate or Canopy Height (in.)   | 0.8    |
| Back Plate or Canopy Diameter (in.) | 4.92   |
| Stem Length                         | 36 in. |