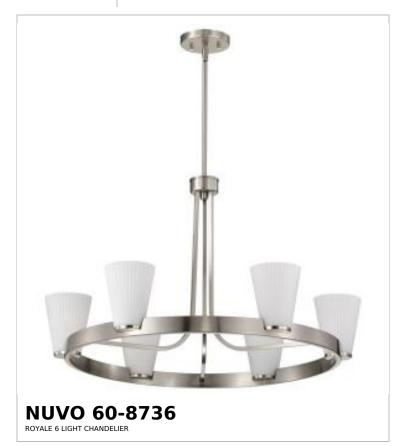

## SATCO NUVO

Project Name

ocation Prepared By

Notes

vww] 09-01-2025 22:59

| Status                    | Active         |  |
|---------------------------|----------------|--|
| Collection                | Royale         |  |
| Finish                    | Brushed Nickel |  |
| Style                     | Contemporary   |  |
| Number of Lamps           | 5              |  |
| Height (in.)              | 18.25          |  |
| Width (in.)               | 30             |  |
| Indoor or Outdoor Fixture | Indoor         |  |

| Base              | Medium         |
|-------------------|----------------|
| Bulb Type         | Lamp Dependent |
| Max Wattage       | 60W            |
| Voltage           | 120V           |
| Bulb Included     | No             |
| Dimmable          | Lamp Dependent |
| Glass Description | Ribbed White   |
| Weight (lb.)      | 11.37          |
| Sloped Ceiling    | Yes            |
| Fixture Type      | Chandelier     |
| Fixture Material  | Steel / Glass  |

| Dimensions                          |        |
|-------------------------------------|--------|
| Back Plate or Canopy Height (in.)   | 0.8    |
| Back Plate or Canopy Diameter (in.) | 4.92   |
| Stem Length                         | 36 in. |