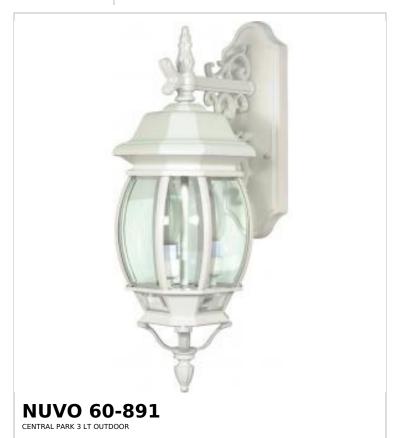

## SATCO NUVO

Project Name

ocation

Prepared By

Notes

ww] 08-18-2025 00:09:

| Status                    | Active       |
|---------------------------|--------------|
| Collection                | Central Park |
| Finish                    | White        |
| Style                     | Transitional |
| Number of Lamps           | 3            |
| Height (in.)              | 22.75        |
| Width (in.)               | 7.38         |
| Extension (in.)           | 11.5         |
| Indoor or Outdoor Fixture | Outdoor      |

| Base              | Candelabra                                                                          |
|-------------------|-------------------------------------------------------------------------------------|
| Bulb Type         | Lamp Dependent                                                                      |
| Max Wattage       | 60W                                                                                 |
| Voltage           | 120V                                                                                |
| Bulb Included     | No                                                                                  |
| Dimmable          | Lamp Dependent                                                                      |
| Dimming Note      | Dimming requirements and compatible dimmers are dependent on the light bulb(s) used |
| Glass Description | Clear Beveled                                                                       |
| Weight (lb.)      | 6.75                                                                                |
| Fixture Type      | Wall Lantern                                                                        |
| Fixture Material  | Die-Cast Aluminum                                                                   |

| Dimensions                        |       |
|-----------------------------------|-------|
| Back Plate or Canopy Width (in.)  | 4.25  |
| Back Plate or Canopy Height (in.) | 13.39 |
| Top to Outlet                     | 4     |