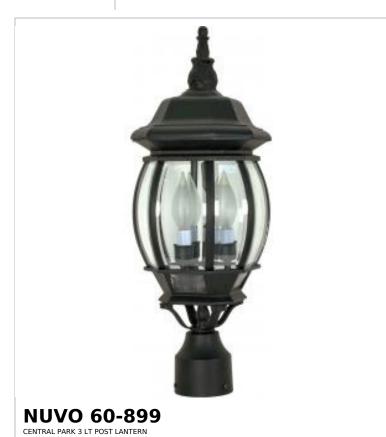

## SATCO NUVO

Project Name

ocation Prepared By

Notes

www1 08-25-2025 01:28:

| General                   |                |  |
|---------------------------|----------------|--|
| Status                    | Active         |  |
| Collection                | Central Park   |  |
| Finish                    | Textured Black |  |
| Style                     | Transitional   |  |
| Number of Lamps           | 3              |  |
| Height (in.)              | 21             |  |
| Width (in.)               | 7.38           |  |
| Indoor or Outdoor Fixture | Outdoor        |  |