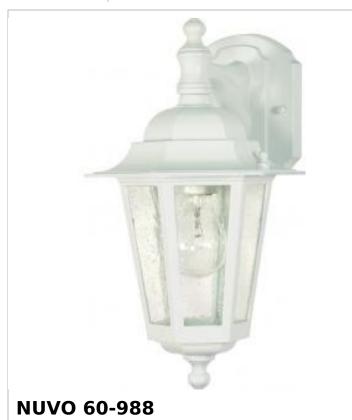

## SATCO' NUVO

Project Name

Location

Prepared By

CORNERSTONE 1 LT ARM DWN OTDOR

Notes

| General                           |                                                                                           |
|-----------------------------------|-------------------------------------------------------------------------------------------|
| Status                            | Active                                                                                    |
| Collection                        | Cornerstone                                                                               |
| Finish                            | White                                                                                     |
| Style                             | Transitional                                                                              |
| Number of Lamps                   | 1                                                                                         |
| Height (in.)                      | 13                                                                                        |
| Width (in.)                       | 7                                                                                         |
| Extension (in.)                   | 9.25                                                                                      |
| Indoor or Outdoor Fixture         | Outdoor                                                                                   |
| Specifications                    |                                                                                           |
| Base                              | Medium                                                                                    |
| Bulb Type                         | Lamp Dependent                                                                            |
| Max Wattage                       | 60W                                                                                       |
| Voltage                           | 120V                                                                                      |
| Bulb Included                     | No                                                                                        |
| Dimmable                          | Lamp Dependent                                                                            |
| Dimming Note                      | Dimming requirements and compatible<br>dimmers are dependent on the light bulb(s)<br>used |
| Glass Description                 | Clear Seeded                                                                              |
| Weight (lb.)                      | 1.93                                                                                      |
| Up/Down Installation              | Down                                                                                      |
| Fixture Type                      | Wall Lantern                                                                              |
| Fixture Material                  | Aluminum                                                                                  |
| Dimensions                        |                                                                                           |
| Back Plate or Canopy Width (in.)  | 4.53                                                                                      |
| Back Plate or Canopy Height (in.) | 6.1                                                                                       |
| Top to Outlet                     | 4                                                                                         |
| Compliance                        |                                                                                           |
| Safety Listing                    | cULus                                                                                     |
| Location Rating                   | Wet                                                                                       |
| UL Application                    | Wall                                                                                      |
| ENERGY STAR                       | No                                                                                        |
| DLC Approved                      | No                                                                                        |
| ADA Compliant                     | No                                                                                        |
| California Status                 | Lawful for sale in California                                                             |
| Title 20 / 24 Status              | Lawful for sale                                                                           |
| California Prop 65                | Lead                                                                                      |
| RoHS Compliant                    | Yes                                                                                       |
| Additional Information            |                                                                                           |
| Warranty                          | 1-Year                                                                                    |