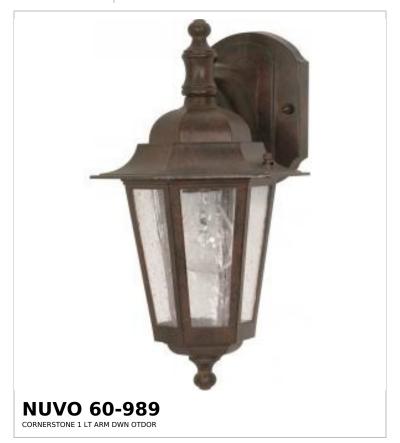

## SATCO NUVO

Project Name

ocation Prepared By

Notes

rww1 09-04-2025 01:18:4

| Status                    | Active       |
|---------------------------|--------------|
| Collection                | Cornerstone  |
| Finish                    | Old Bronze   |
| Style                     | Transitional |
| Number of Lamps           | 1            |
| Height (in.)              | 13           |
| Width (in.)               | 7            |
| Extension (in.)           | 9.25         |
| Indoor or Outdoor Fixture | Outdoor      |