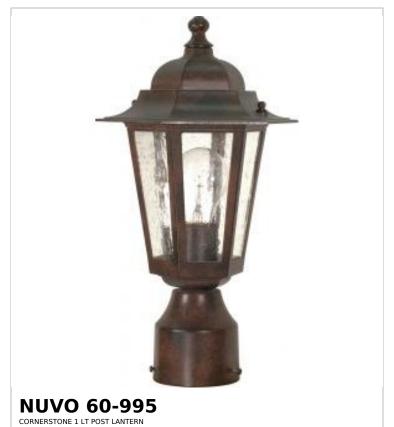

## SATCO NUVO

Project Name

ocation Prepared By

Notes

www] 09-01-2025 23:00

| General                   |              |  |
|---------------------------|--------------|--|
| Status                    | Active       |  |
| Collection                | Cornerstone  |  |
| Finish                    | Old Bronze   |  |
| Style                     | Transitional |  |
| Number of Lamps           | 1            |  |
| Height (in.)              | 14.25        |  |
| Width (in.)               | 7            |  |
| Indoor or Outdoor Fixture | Outdoor      |  |

| Specifications    |                                                                                     |
|-------------------|-------------------------------------------------------------------------------------|
| Base              | Medium                                                                              |
| Bulb Type         | Lamp Dependent                                                                      |
| Max Wattage       | 60W                                                                                 |
| Voltage           | 120V                                                                                |
| Bulb Included     | No                                                                                  |
| Dimmable          | Lamp Dependent                                                                      |
| Dimming Note      | Dimming requirements and compatible dimmers are dependent on the light bulb(s) used |
| Glass Description | Clear Seeded                                                                        |
| Weight (lb.)      | 1.78                                                                                |
| Fixture Type      | Post Lantern                                                                        |
| Fixture Material  | Aluminum                                                                            |