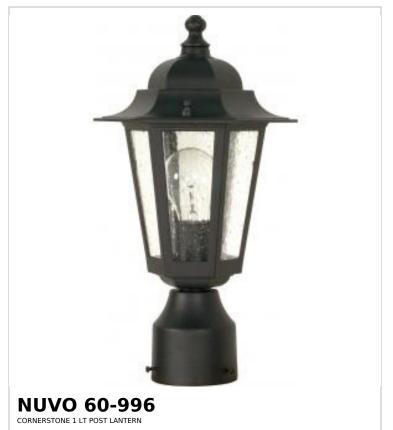

## SATCO NUVO

Project Name

ocation Prepared By

Notes

www1 09-09-2025 21:52:

Dimensions

RoHS Compliant

| General                   |                |  |
|---------------------------|----------------|--|
| Status                    | Active         |  |
| Collection                | Cornerstone    |  |
| Finish                    | Textured Black |  |
| Style                     | Transitional   |  |
| Number of Lamps           | 1              |  |
| Height (in.)              | 14.25          |  |
| Width (in.)               | 7              |  |
| Indoor or Outdoor Fixture | Outdoor        |  |

| Base              | Medium                                                                             |
|-------------------|------------------------------------------------------------------------------------|
| Bulb Type         | Lamp Dependent                                                                     |
| Max Wattage       | 60W                                                                                |
| Voltage           | 120V                                                                               |
| Bulb Included     | No                                                                                 |
| Dimmable          | Lamp Dependent                                                                     |
| Dimming Note      | Dimming requirements and compatible dimmers are dependent on the light bulb(s used |
| Glass Description | Clear Seeded                                                                       |
| Weight (lb.)      | 1.78                                                                               |
| Fixture Type      | Post Lantern                                                                       |
| Fixture Material  | Aluminum                                                                           |

| Fitter Size          | 3 in.                         |
|----------------------|-------------------------------|
| Compliance           |                               |
| Safety Listing       | cULus                         |
| Location Rating      | Wet                           |
| ENERGY STAR          | No                            |
| DLC Approved         | No                            |
| California Status    | Lawful for sale in California |
| Title 20 / 24 Status | Lawful for sale               |
| California Prop 65   | Lead                          |