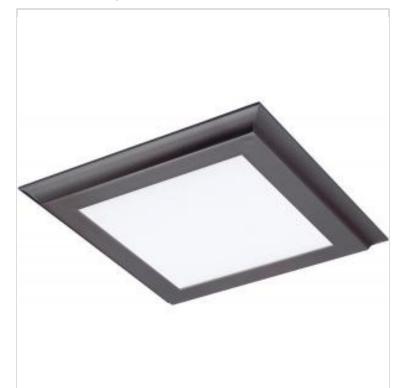

## SATCO NUVO

IOT Enabled

Integrated Camera

Project Name

Prepared By

18W/LED/1X1/FLUSH/3K/BRZ

**NUVO 62-1181** 

Notes

| Status                    | Discontinued |  |
|---------------------------|--------------|--|
| Fixture Type              | BLINK Plus   |  |
| Finish                    | Bronze       |  |
| Wattage                   | 18W          |  |
| Lumen Output              | 1300L        |  |
| CCT (Kelvin)              | 3000K        |  |
| Indoor or Outdoor Fixture | Indoor       |  |