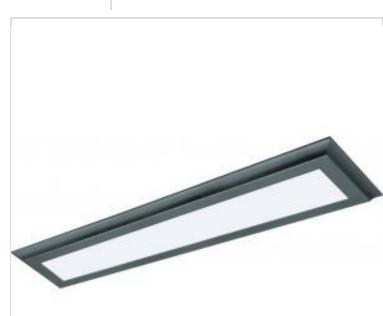

## NUVO 62-1186 30W/LED/7"X38"/FLUSH/3K/BRZ

Notes

| General                   |                                                                 |
|---------------------------|-----------------------------------------------------------------|
| Status                    | Discontinued                                                    |
| Fixture Type              | BLINK Plus                                                      |
| Finish                    | Bronze                                                          |
| Wattage                   | 30W                                                             |
| Lumen Output              | 2100L                                                           |
| CCT (Kelvin)              | 3000K                                                           |
| Indoor or Outdoor Fixture | Indoor                                                          |
| Smart Product Info        |                                                                 |
| IOT Enabled               | No                                                              |
| Integrated Camera         | No                                                              |
| Specifications            |                                                                 |
| Technology                | LED                                                             |
| Color Temperature         | Warm White                                                      |
| CRI                       | 90+                                                             |
| Voltage                   | 120V/277V                                                       |
| Rated Hours               | 50000                                                           |
| Operating Temperature     | -17C (+1.4F) to +45C (+113F)                                    |
| Dimmable                  | Yes-Dimmable                                                    |
| Dimming Note              | 120V only                                                       |
| Weight (lb.)              | 5.46                                                            |
| Material                  | Aluminum                                                        |
| Dimensions                |                                                                 |
| Height (in.)              | 1                                                               |
| Width (in.)               | 7                                                               |
| Length (in.)              | 38                                                              |
| Compliance                |                                                                 |
| Safety Listing            | cETLus - Listed                                                 |
| Location Rating           | Damp                                                            |
| UL Application            | Ceiling                                                         |
| ENERGY STAR               | No                                                              |
| DLC Approved              | No                                                              |
| California Status         | Lawful for sale in California                                   |
| Title 20 / 24 Status      | California T24 Listed                                           |
| California Prop 65        | Lead                                                            |
| RoHS Compliant            | Yes                                                             |
| NEC Compliance            | Clothes Closet Certified - Reg: 410.16 (A)(3) and 410.16 (C)(5) |
| FCC Compliant             | Yes                                                             |
| SDS Sheet                 | LED_Fixture                                                     |
| Additional Information    |                                                                 |
| Warranty                  | 3-Years                                                         |
|                           |                                                                 |