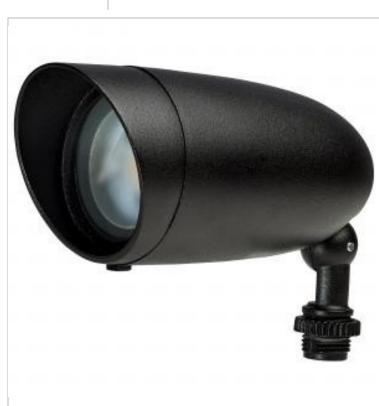

## SATCO NUVO

Project Name

Location

Prepared By

NUVO 62-1198 LED 9W LANDSCAPE FLOOD

LED 9W LANDSCAFE FL

Notes

| General                    |                               |
|----------------------------|-------------------------------|
| Status                     | Active                        |
| Fixture Type               | Flood Light                   |
| Finish                     | Matte Black                   |
| Wattage                    | 9W                            |
| Lumen Output               | 900L                          |
| CCT (Kelvin)               | 3000K                         |
| Temperature                | Warm White                    |
| Indoor or Outdoor Fixture  | Outdoor                       |
| Specifications             |                               |
| Technology                 | LED                           |
| CRI                        | 80+                           |
| Voltage                    | 120V                          |
| Beam Angle                 | 60                            |
| Rated Hours                | 50000                         |
| Operating Temperature      | -20C (-4F) to +40C (+104F)    |
| Dimmable                   | Non-Dimmable                  |
| Photocell or Sensor        | No Photocell                  |
| Lens Material              | Glass                         |
| Weight (lb.)               | 0.8                           |
| Material                   | Die-Cast Aluminum             |
| Dimensions                 |                               |
| Height (in.)               | 4                             |
| Width (in.)                | 2.63                          |
| Length (in.)               | 6.25                          |
| Compliance                 |                               |
| Safety Listing             | cULus - Listed                |
| Location Rating            | Wet                           |
| DLC Approved               | No                            |
| California Status          | Lawful for sale in California |
| Title 20 / 24 Status       | Lawful for sale               |
| California Prop 65         | Lead                          |
| RoHS Compliant             | Yes                           |
| FCC Compliant              | Yes                           |
| Canadian Standard ICES-005 | Class B                       |
| SDS Sheet                  | LED_Fixture                   |
| Additional Information     |                               |
|                            |                               |