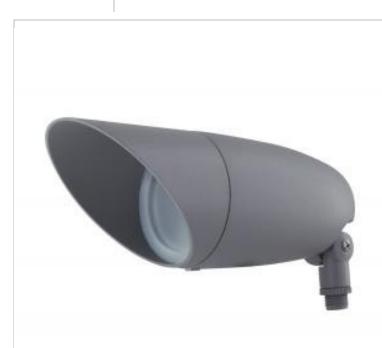

## NUVO 62-1208

LED 12W LANDSCAPE FLOOD

Active

12W

1248L

3000K

Flood Light

Light Gray