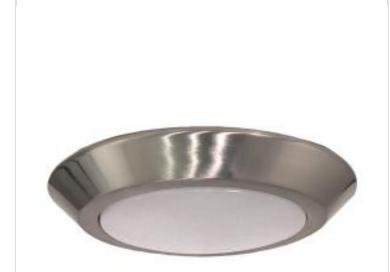

## NUVO 62-1262R1

7" LED DISC LIGHT - HIGH LUMEN

Notes

Status Discontinued Finish Brushed Nickel Wattage 15W Style Contemporary CCT (Kelvin) 3000K Color Temperature Warm White 7.09 Width (in.) Height (in.) 1.18 Indoor or Outdoor Fixture Indoor Smart Product Info IOT Enabled No Integrated Camera No Specifications LED Technology CRI 90+ Lumen Output 1000L Rated Hours 50000 Voltage 120V Dimmable Yes-Dimmable Weight (lb.) 0.51 Fixture Shape Round Fixture Material Aluminum Fixture Type Disk Light Operating Temperature -17C (+1.4F) to +46C (+114.8F) Compliance Safety Listing cETLus Location Rating Wet ENERGY STAR No No DLC Approved California Status Lawful for sale in California Title 20 / 24 Status Lawful for sale California Prop 65 Lead **RoHS** Compliant Yes FCC Compliant Yes