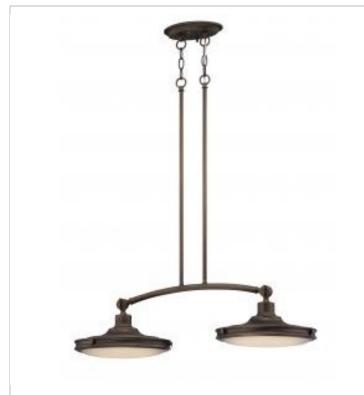

## SATCO NUVO

Project Name

Prepared By

NUVO 62-163 HOUSTON LED ISLAND PENDANT

Notes

| General                   |                               |
|---------------------------|-------------------------------|
| Status                    | Discontinued                  |
| Collection                | Houston                       |
| Finish                    | Antique Brass                 |
| Wattage                   | 40W                           |
| Style                     | Contemporary                  |
| CCT (Kelvin)              | 2700K                         |
| Color Temperature         | Warm White                    |
| Length (in.)              | 30                            |
| Width (in.)               | 11.5                          |
| Height (in.)              | 60.13                         |
| Indoor or Outdoor Fixture | Indoor                        |
| Specifications            |                               |
| Technology                | LED                           |
| CRI                       | 80+                           |
| Lumen Output              | 2840L                         |
| Rated Hours               | 30000                         |
| Voltage                   | 120V                          |
| Dimmable                  | Non-Dimmable                  |
| Glass Description         | Champagne                     |
| Fixture Material          | Glass / Metal                 |
| Fixture Type              | Island Pendant                |
| Dimensions                |                               |
| Wire Length               | 144 in.                       |
| Compliance                |                               |
| Safety Listing            | cETLus - Listed               |
| Location Rating           | Dry                           |
| UL Application            | Ceiling                       |
| ENERGY STAR               | No                            |
| DLC Approved              | No                            |
| California Status         | Lawful for sale in California |
| Title 20 / 24 Status      | Lawful for sale               |
| California Prop 65        | Lead                          |
| RoHS Compliant            | Yes                           |
| FCC Compliant             | Yes                           |
| SDS Sheet                 | LED_Fixture                   |