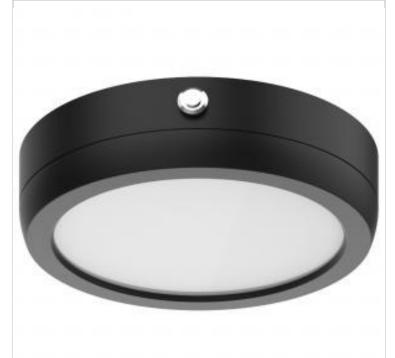

## NUVO 62-1711-EM

7" RD BLINK PRO EM BATT BACKUP

Notes

| General         |                                   |  |
|-----------------|-----------------------------------|--|
| Status          | Active                            |  |
| Voltage         | 120V                              |  |
| Finish          | Black                             |  |
| Safety Listing  | cULus - Certified; cULus - Listed |  |
| Location Rating | Dry                               |  |
| Each UPC        | 045923561191                      |  |

| Physical      |                   |
|---------------|-------------------|
| Diameter      | 7.07              |
| Finish Family | Black             |
| Material      | Die-Cast Aluminum |

| Additional Information | 90 Minute Battery Runtime; 24 Hour Recharge<br>Time; Fixture not included; Battery should be<br>changed approximately every 2 years |
|------------------------|-------------------------------------------------------------------------------------------------------------------------------------|
| Installation Notes     | Compatible with 3 in. and 4 in. J-Box & Pancake                                                                                     |
| For Use With           | 62-1711                                                                                                                             |
| Warranty               | 1-Year                                                                                                                              |