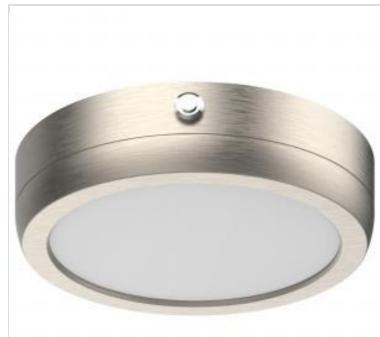

## SATCO' NUVO

Project Name

Location

Prepared By

| General                |                                                                                                                                     |
|------------------------|-------------------------------------------------------------------------------------------------------------------------------------|
| Status                 | Active                                                                                                                              |
| Voltage                | 120V                                                                                                                                |
| Finish                 | Brushed Nickel                                                                                                                      |
| Safety Listing         | cULus - Certified; cULus - Listed                                                                                                   |
| Location Rating        | Dry                                                                                                                                 |
| Each UPC               | 045923561214                                                                                                                        |
| Physical               |                                                                                                                                     |
| Diameter               | 7.07                                                                                                                                |
| Finish Family          | Nickel                                                                                                                              |
| Material               | Die-Cast Aluminum                                                                                                                   |
| Additional Information |                                                                                                                                     |
| Additional Information | 90 Minute Battery Runtime; 24 Hour Recharge<br>Time; Fixture not included; Battery should be<br>changed approximately every 2 years |
| Installation Notes     | Compatible with 3 in. and 4 in. J-Box & Pancake                                                                                     |
| For Use With           | 62-1713                                                                                                                             |
| Warranty               | 1-Year                                                                                                                              |
| Compliance             |                                                                                                                                     |
| California Prop 65     | Lead                                                                                                                                |
| UL Application         | Low Frequency Emergency Lighting Inverter                                                                                           |
| RoHS Compliant         | Yes                                                                                                                                 |
| FCC Compliant          | Yes                                                                                                                                 |

## NUVO 62-1713-EM

7" RD BLINK PRO EM BATT BACKUP

Notes