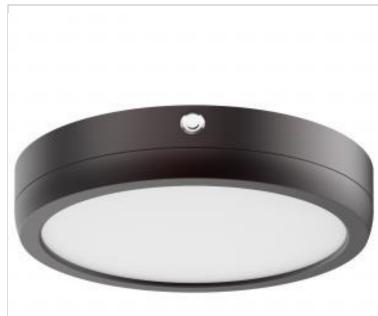

## SATCO' NUVO

Project Name

Prepared By

| General                |                                                                                                                                     |
|------------------------|-------------------------------------------------------------------------------------------------------------------------------------|
| Status                 | Active                                                                                                                              |
| Voltage                | 120V                                                                                                                                |
| Finish                 | Bronze                                                                                                                              |
| Safety Listing         | cULus - Certified; cULus - Listed                                                                                                   |
| Location Rating        | Dry                                                                                                                                 |
| Each UPC               | 045923561283                                                                                                                        |
| Physical               |                                                                                                                                     |
| Diameter               | 9.07                                                                                                                                |
| Finish Family          | Bronze                                                                                                                              |
| Material               | 5VA Plastic                                                                                                                         |
| Additional Information |                                                                                                                                     |
| Additional Information | 90 Minute Battery Runtime; 24 Hour Recharge<br>Time; Fixture not included; Battery should be<br>changed approximately every 2 years |
| Installation Notes     | Compatible with 3 in. and 4 in. J-Box & Pancake; 10.5ft Max Mounting Height                                                         |
| For Use With           | 62-1722                                                                                                                             |
| Warranty               | 1-Year                                                                                                                              |
| Compliance             |                                                                                                                                     |
| California Prop 65     | Lead                                                                                                                                |
| UL Application         | Low Frequency Emergency Lighting Inverter                                                                                           |
| D-UC Compliant         |                                                                                                                                     |
| RoHS Compliant         | Yes                                                                                                                                 |

## NUVO 62-1722-EM

9" RD BLINK PRO EM BATT BACKUP

Notes