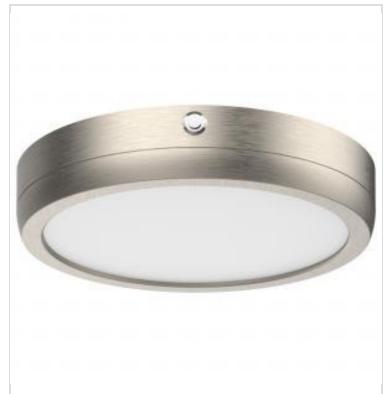

## NUVO 62-1723-EM

9" RD BLINK PRO EM BATT BACKUP

Notes

| Status          | Active                            |
|-----------------|-----------------------------------|
| Voltage         | 120V                              |
| Finish          | Brushed Nickel                    |
| Safety Listing  | cULus - Certified; cULus - Listed |
| Location Rating | Dry                               |
| Each UPC        | 045923561290                      |

| Physical      |                   |
|---------------|-------------------|
| Diameter      | 9.07              |
| Finish Family | Nickel            |
| Material      | Die-Cast Aluminum |

| Additional Information | 90 Minute Battery Runtime; 24 Hour Recharge<br>Time; Fixture not included; Battery should be<br>changed approximately every 2 years |
|------------------------|-------------------------------------------------------------------------------------------------------------------------------------|
| Installation Notes     | Compatible with 3 in. and 4 in. J-Box & Pancake; 10.5ft Max Mounting Height                                                         |
| For Use With           | 62-1723                                                                                                                             |
| Warranty               | 1-Year                                                                                                                              |