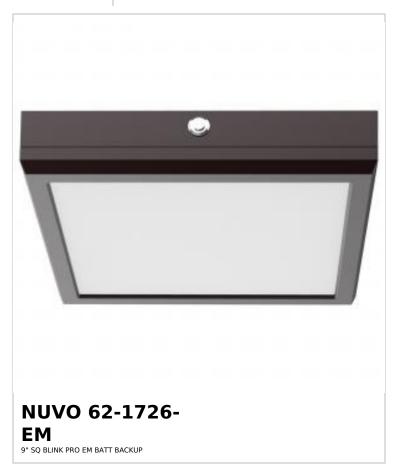

## SATCO NUVO

Finish Family

Material

Project Name

Location Prepared By

Notes

| Status          | Active                            |
|-----------------|-----------------------------------|
| Voltage         | 120V                              |
| Finish          | Bronze                            |
| Safety Listing  | cULus - Certified; cULus - Listed |
| Location Rating | Dry                               |
| Each UPC        | 045923561320                      |

Bronze

5VA Plastic

| Additional Information |                                                                                                                                     |  |
|------------------------|-------------------------------------------------------------------------------------------------------------------------------------|--|
| Additional Information | 90 Minute Battery Runtime; 24 Hour Recharge<br>Time; Fixture not included; Battery should be<br>changed approximately every 2 years |  |
| Installation Notes     | Compatible with 3 in. and 4 in. J-Box & Pancake; 10.5ft Max Mounting Height                                                         |  |
| For Use With           | 62-1726                                                                                                                             |  |
| Warranty               | 1-Year                                                                                                                              |  |