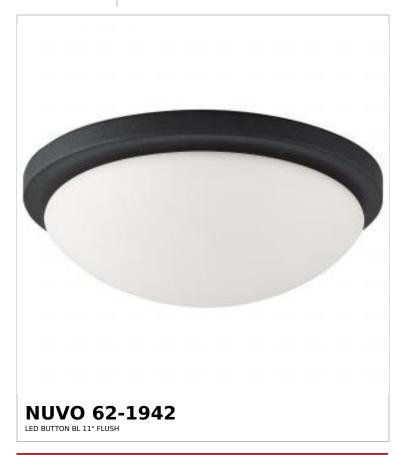

## SATCO NUVO

Project Name

ocation Prepared By

Notes

w1 08-13-2025 00:25

| Status                    | Active                      |
|---------------------------|-----------------------------|
| Collection                | Button                      |
| Finish                    | Matte Black                 |
| Wattage                   | 18W                         |
| Style                     | Contemporary                |
| CCT (Kelvin)              | 3000K/4000K/5000K           |
| Color Temperature         | Soft White to Natural Light |
| Width (in.)               | 11                          |
| Height (in.)              | 3.88                        |
| Indoor or Outdoor Fixture | Indoor                      |