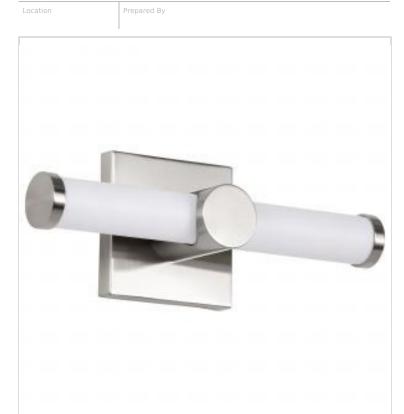

## NUVO 62-2211

BOWMAN 12" LED VANITY

Notes

| General                               |                                       |
|---------------------------------------|---------------------------------------|
| Status                                | Active                                |
| Collection                            | Bowman                                |
| Finish                                | Brushed Nickel                        |
| Wattage                               | 13W                                   |
| Style                                 | Contemporary                          |
| CCT (Kelvin)                          | 3000К                                 |
| Color Temperature                     | Soft White                            |
| Width (in.)                           | 12                                    |
| Height (in.)                          | 4.5                                   |
| Extension (in.)                       | 3.88                                  |
| Indoor or Outdoor Fixture             | Indoor                                |
| Smart Product Info                    |                                       |
| IOT Enabled                           | No                                    |
| Integrated Camera                     | No                                    |
| Specifications                        |                                       |
|                                       | LED                                   |
| Technology<br>CRI                     | 90+                                   |
|                                       | 90+<br>1105L                          |
| Lumen Output<br>Rated Hours           | 50000                                 |
|                                       | 120V                                  |
| Voltage<br>Dimmable                   | Yes-Dimmable                          |
| Dimming Note                          |                                       |
|                                       | 120V only<br>1.75                     |
| Weight (lb.)                          | No                                    |
| Sloped Ceiling                        | Universal                             |
| Up/Down Installation<br>Fixture Shape | Linear                                |
| Fixture Material                      | Steel                                 |
| Fixture Type                          |                                       |
| Operating Temperature                 | Vanity<br>-40C (-40F) to +90C (+194F) |
|                                       |                                       |
| Dimensions                            |                                       |
| Back Plate or Canopy Length (in.)     | 4.5                                   |
| Back Plate or Canopy Height (in.)     | 4.5                                   |
| Compliance                            |                                       |
| Safety Listing                        | cETLus                                |
| Location Rating                       | Damp                                  |
| ADA Compliant                         | Yes                                   |
| California Status                     | Lawful for sale in California         |
| Title 20 / 24 Status                  | Lawful for sale                       |
| California Prop 65                    | Lead                                  |
| RoHS Compliant                        | Yes                                   |
| FCC Compliant                         | Yes                                   |
| Canadian Standard ICES-005            | Class B                               |
| SDS Sheet                             | LED_Fixture                           |
| Additional Information                |                                       |
| Warranty                              | 3-Years                               |
| -                                     |                                       |
|                                       |                                       |