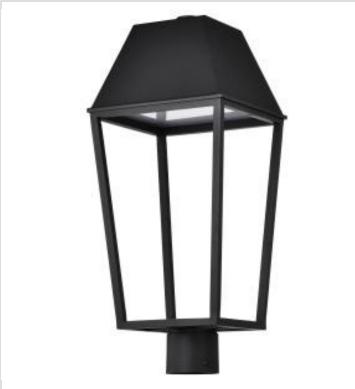

## SATCO NUVO

Project Name

ocation Prepared By

**NUVO 62-2313** 

COLT LED OUTDOOR POST

Notes

rww] 09-01-2025 22:59:

| Status                    | Active      |  |  |
|---------------------------|-------------|--|--|
| Collection                | Colt        |  |  |
| Finish                    | Matte Black |  |  |
| Wattage                   | 10W         |  |  |
| Style                     | Modern      |  |  |
| CCT (Kelvin)              | 3000K       |  |  |
| Color Temperature         | Soft White  |  |  |
| Width (in.)               | 9.5         |  |  |
| Height (in.)              | 20          |  |  |
| Indoor or Outdoor Fixture | Outdoor     |  |  |