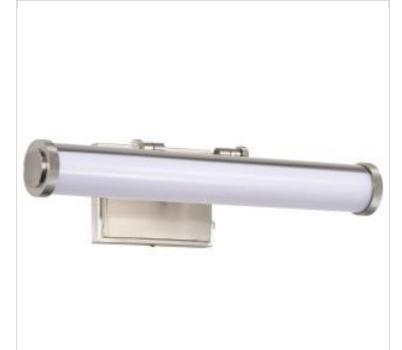

## SATCO NUVO

Project Name

ocation Prepared By

**NUVO 62-2366** 

CORA 18" LED VANITY 3 CCT

Notes

w] 09-01-2025 22:5

| Active                      |
|-----------------------------|
| Cora                        |
| Brushed Nickel              |
| 15W                         |
| Transitional                |
| 3000K/4000K/5000K           |
| Soft White to Natural Light |
| 18.25                       |
| 4.75                        |
| 5                           |
| Indoor                      |
|                             |
| No                          |
| No                          |
|                             |
| LED                         |
| 90                          |
| 1200L                       |
| 30000                       |
| 120V                        |
| Yes-Dimmable                |
| 2.65                        |
| Yes                         |
|                             |
|                             |