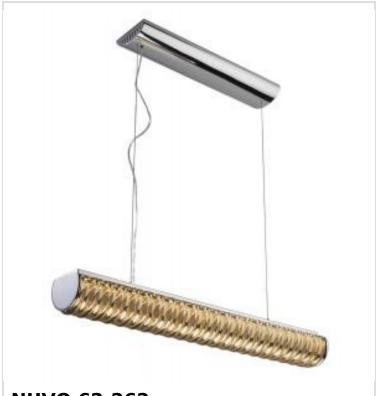

## SATCO NUVO

Project Name

ocation Prepared By

NUVO 62-262 2 SEVENTY LED ISL. PENDANT

Z SEVERTI ELD ISE. I ENDART

Notes

vww1 05-07-2025 00:42:1

| General                   |                 |  |
|---------------------------|-----------------|--|
| Status                    | Discontinued    |  |
| Finish                    | Polished Chrome |  |
| Wattage                   | 34W             |  |
| Style                     | Contemporary    |  |
| Width (in.)               | 35.38           |  |
| Height (in.)              | 23              |  |
| Indoor or Outdoor Fixture | Indoor          |  |